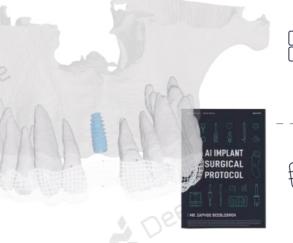

**CBCT Segmentation CBCT Reconstruction** Implant Guide Design Implant Surgical Protocol

Improves precision and efficiency in digital treatment planning, with support for STL file output

Automatically generates implant surgical protocol within 20 seconds