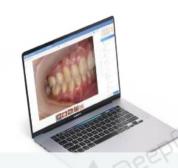

#### **Intraoral Photo Al Diagnosis**

- Supports right, left, frontal, upper and lower view intraoral photos
- Offers dental AI check-up and health screening for the public
- Broadens the reach to potential patients