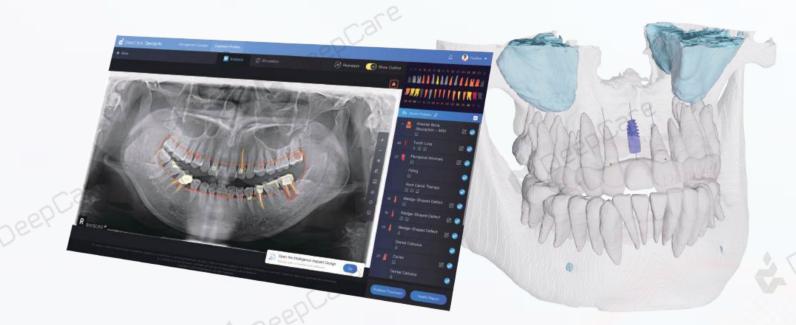

#### **PANO & PA AI Diagnosis**

- Detects over 20 dental lesions and conditions within 5 seconds, reducing misdiagnosis risk
- Provides comprehensive second opinion for dental diagnosis

### **CBCT** Segmentation and Reconstruction

Automatically segments and reconstructs key structures within 20 seconds, including:

soft tissue, teeth, maxillofacial complex, mandible, maxillary sinus, mandibular canal, incisive canal and airway

Improves precision and efficiency in digital treatment planning, with support for STL file output

Automatically generates implant surgical protocol within 20 seconds