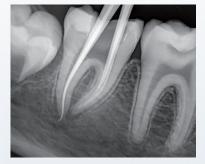

### **Xpectvision's Direct Imaging Innovation** Provides Unparalleled Clinical Image Quality

Of its high technical requirements and costs, photon-counting is an emerging technology in clinical CT. Xpectvision is the world's first to apply the latest photon-counting technology to dentistry, enabling direct imaging, avoiding the interference of light scattering from conventional indirect imaging, and ensuring image acquisition stability.

The broad dynamic range eliminates time-consuming fine-tuning of exposure to produce a clinical image. Adjust contrast and brightness to meet different clinical requirements.