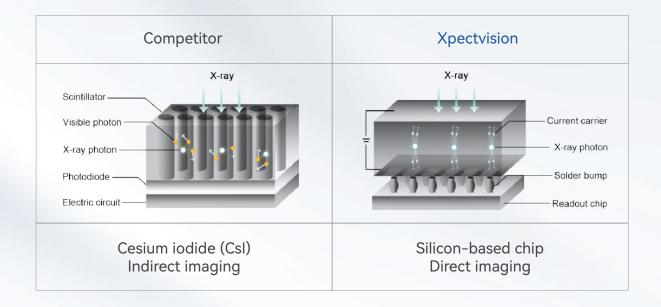

### Cutting Edge Technology and Strict Tests Deliver Unrivaled Durability

The Xpectvision intraoral sensor uses silicon-based chips instead of the traditional material, cesium iodide (CsI), avoiding image blurring or performance deterioration.

### **Xpectvision's Direct Imaging Innovation** Provides Unparalleled Clinical Image Quality

Of its high technical requirements and costs, photon-counting is an emerging technology in clinical CT. Xpectvision is the world's first to apply the latest photon-counting technology to dentistry, enabling direct imaging, avoiding the interference of light scattering from conventional indirect imaging, and ensuring image acquisition stability.