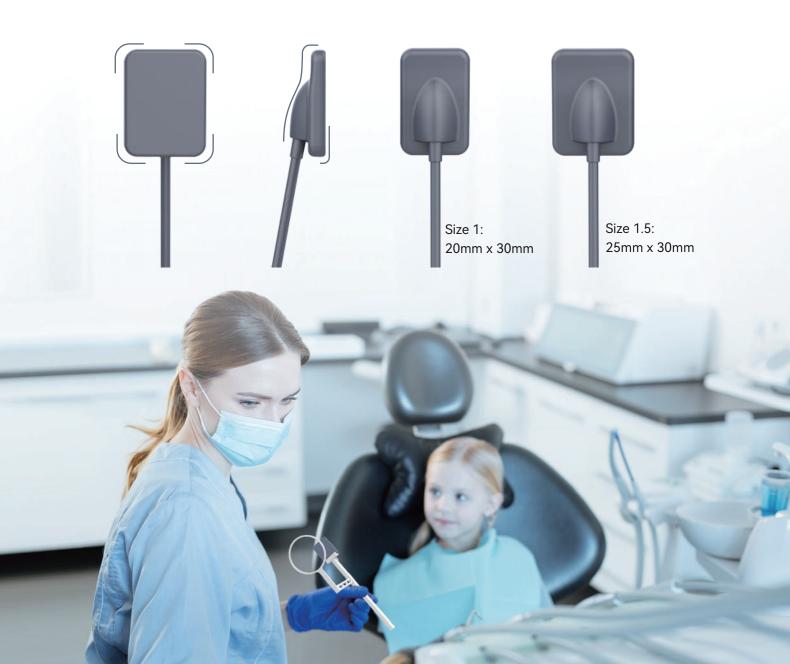

### One of the Thinnest X-Ray Sensors in the Market

The sensor comes in 2 sizes for both adults and children, better meeting different clinical requirements. To better improve the diagnosis experience of patients, the Xpectvision sensor has a more compact design while guaranteeing an adequate sensor area.

Sensor positioners help with quick positioning, significantly reducing patients' discomfort and improving diagnostic efficiency.