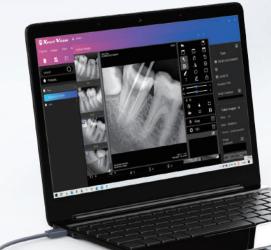

### **Xpectvision's Direct Imaging Innovation** Provides Unparalleled Clinical Image Quality

Of its high technical requirements and costs, photon-counting is an emerging technology in clinical CT. Xpectvision is the world's first to apply the latest photon-counting technology to dentistry, enabling direct imaging, avoiding the interference of light scattering from conventional indirect imaging, and ensuring image acquisition stability.

The broad dynamic range eliminates time-consuming fine-tuning of exposure to produce a clinical image. Adjust contrast and brightness to meet different clinical requirements.