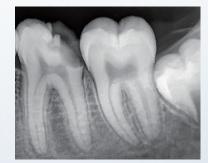

### **Xpectvision's Direct Imaging Innovation** Provides Unparalleled Clinical Image Quality

Of its high technical requirements and costs, photon-counting is an emerging technology in clinical CT. Xpectvision is the world's first to apply the latest photon-counting technology to dentistry, enabling direct imaging, avoiding the interference of light scattering from conventional indirect imaging, and ensuring image acquisition stability.

The broad dynamic range eliminates time-consuming fine-tuning of exposure to produce a clinical image. Adjust contrast and brightness to meet different clinical requirements.