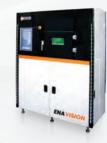

Ermaksan Additive is your trusted partner for additive manufacturing!

|                         | ENAVISION 120     | ENAVISION 150 DUAL    | ENAVISION 165      | ENAVISION 250      |
|-------------------------|-------------------|-----------------------|--------------------|--------------------|
| Build Volume (mm)       | Ø 120 x 80        | Ø 150 x 70            | Ø 165 x 100        | □ 250 x 300        |
| Laser Power & Type      | 300 W Fiber Laser | 2 x 300 W Fiber Laser | 300 W Fiber Laser  | 500 W Fiber Laser  |
| Software                | Materialise       | Materialise           | Materialise        | Materialise        |
| Machine Dimensions (mm) | 960 x 1120 x 2000 | 1120 x 820 x 1900     | 1410 x 1400 x 1880 | 2700 x 1460 x 2040 |
| Weight (kg)             | 1000              | 900                   | 1250               | 2500               |