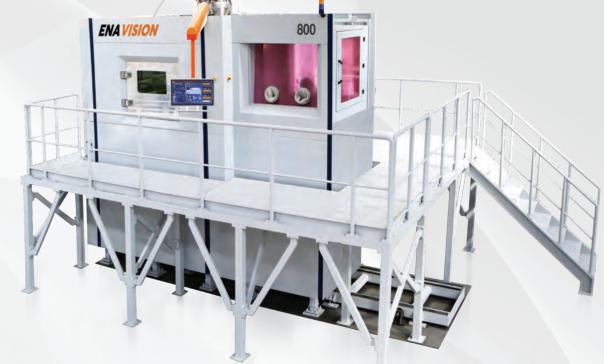

| ENAVISION 800          |  |  |  |  |
|------------------------|--|--|--|--|
|                        |  |  |  |  |
| □ 800 x 500            |  |  |  |  |
| 4 x 1000 W Fiber Laser |  |  |  |  |
| Materialise            |  |  |  |  |
| 11000 x 7200 x 5600    |  |  |  |  |
| 21000                  |  |  |  |  |