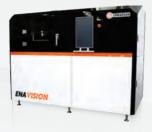

Ermaksan Additive is your trusted partner for additive manufacturing!

|                         | ENAVISION 120     | ENAVISION 150 DUAL    | ENAVISION 165      | ENAVISION 250      |
|-------------------------|-------------------|-----------------------|--------------------|--------------------|
| Build Volume (mm)       | Ø 120 x 80        | Ø 150 x 70            | Ø 165 x 100        | □ 250 x 300        |
| Laser Power & Type      | 300 W Fiber Laser | 2 x 300 W Fiber Laser | 300 W Fiber Laser  | 500 W Fiber Laser  |
| Software                | Materialise       | Materialise           | Materialise        | Materialise        |
| Machine Dimensions (mm) | 960 x 1120 x 2000 | 1120 x 820 x 1900     | 1410 x 1400 x 1880 | 2700 x 1460 x 2040 |
| Weight (kg)             | 1000              | 900                   | 1250               | 2500               |