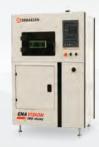

Ermaksan Additive is your trusted partner for additive manufacturing!

|                         | ENAVISION 120     | ENAVISION 150 DUAL    | ENAVISION 165      | ENAVISION 250      |
|-------------------------|-------------------|-----------------------|--------------------|--------------------|
| Build Volume (mm)       | Ø 120 x 80        | Ø 150 x 70            | Ø 165 x 100        | □ 250 x 300        |
| Laser Power & Type      | 300 W Fiber Laser | 2 x 300 W Fiber Laser | 300 W Fiber Laser  | 500 W Fiber Laser  |
| Software                | Materialise       | Materialise           | Materialise        | Materialise        |
| Machine Dimensions (mm) | 960 x 1120 x 2000 | 1120 x 820 x 1900     | 1410 x 1400 x 1880 | 2700 x 1460 x 2040 |
| Weight (kg)             | 1000              | 900                   | 1250               | 2500               |