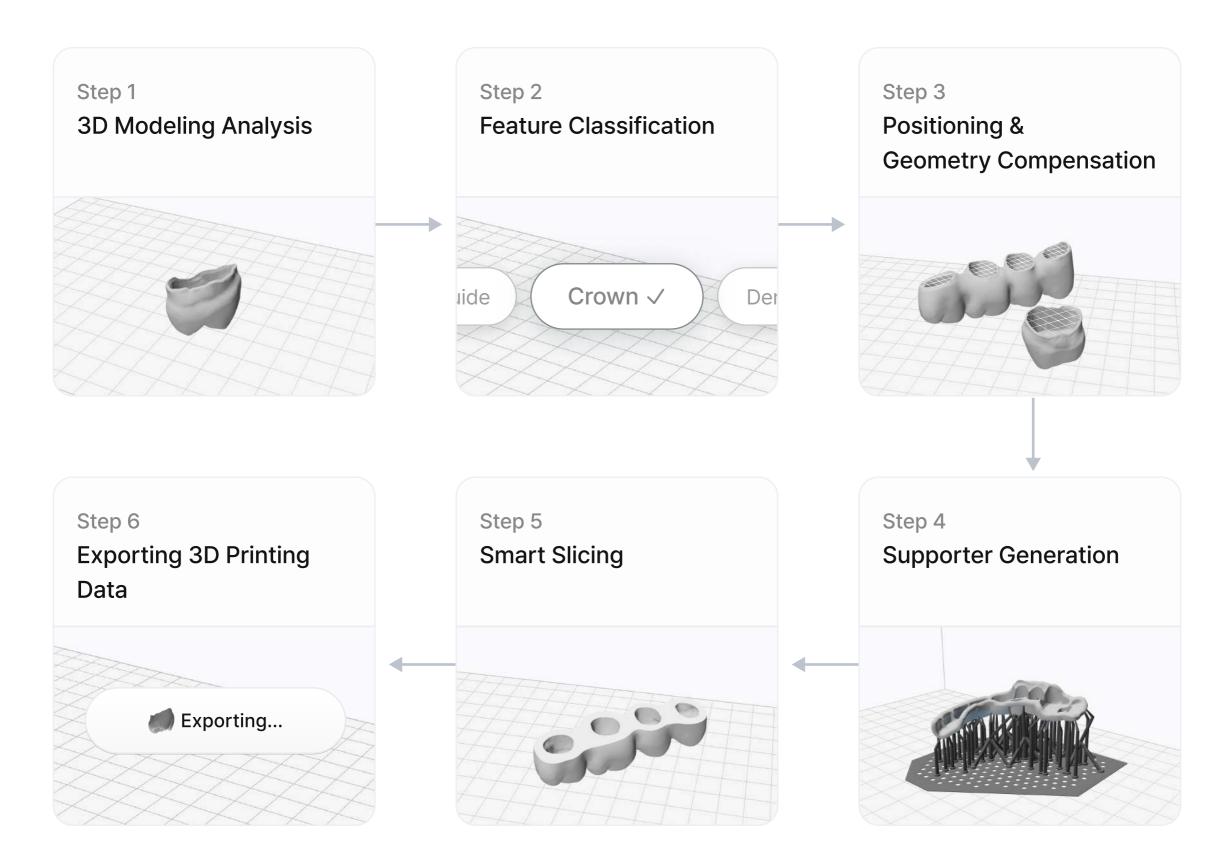

# **AUTO PREPARATION**

METAMORP All automates 3D printing preparation processes, including 3D model positioning, contraction rate correction, support generation, and image processing, to suit the shape and use of dental prostheses. With a single-click of the Al button, all the preparations get ready.

## SUPPORT GENERATION

Automatic smart supporter generation recognizes 3D shapes to create supports.

## Simplify Dental 3D Printing with Metamorp:

Step 1

**Prosthetic CAD Data** 

Single Crown

Surgical Guide

Dental Model

Full Arch C&B

Etc.

Step 2

#### **Preparing Dental 3D Printing Data**

Complete Al preparation with a single click!

(L) METAMORP - 1 min

Step 3

**3D Printing** 

**3D Printing Post-Processing** Washing - 5 mins

Step 4

Post-curing - 10 mins