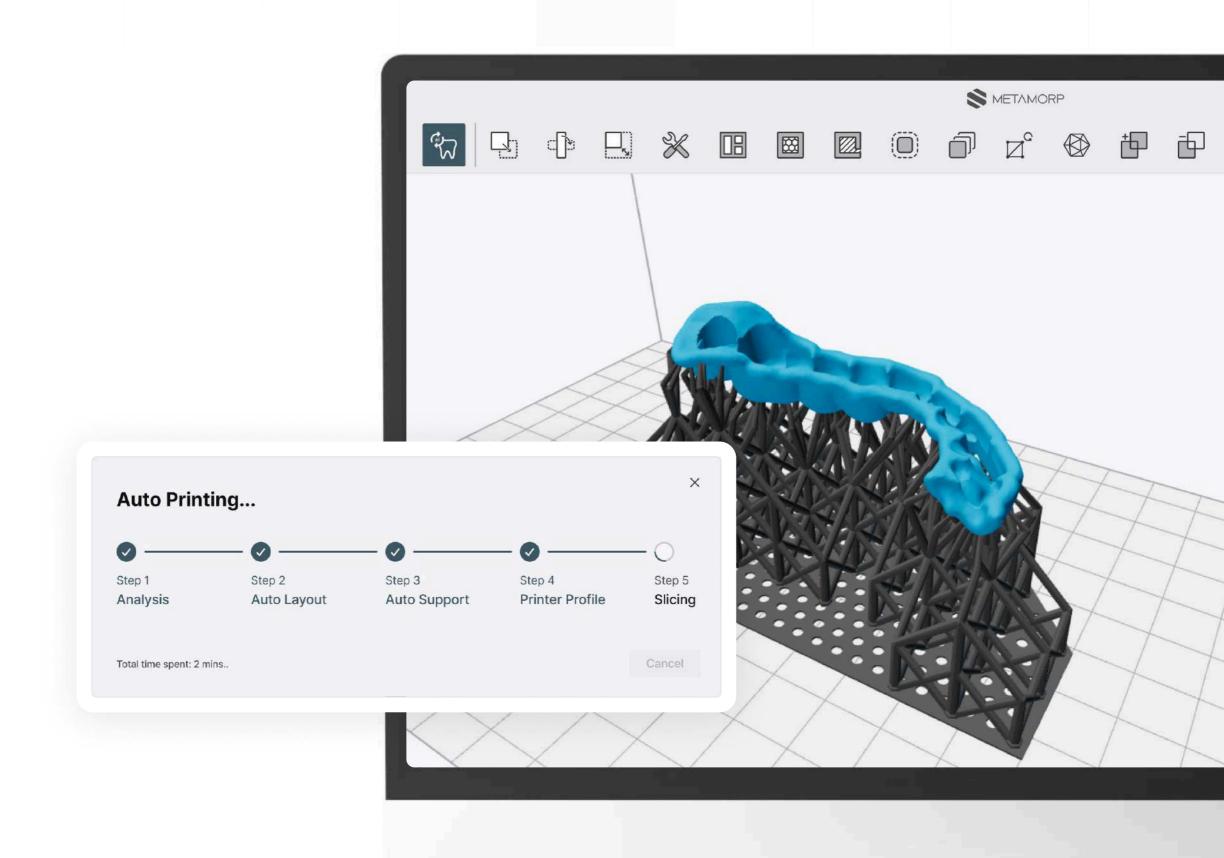

# **AUTO PREPARATION**

METAMORP All automates 3D printing preparation processes, including 3D model positioning, contraction rate correction, support generation, and image processing, to suit the shape and use of dental prostheses. With a single-click of the Al button, all the preparations get ready.

## Simplify Dental 3D Printing with Metamorp:

Step 1

**Prosthetic CAD Data** 

Single Crown

Surgical Guide

Dental Model

Full Arch C&B

Etc.

Step 2

#### **Preparing Dental 3D Printing Data**

Complete Al preparation with a single click!

(L) METAMORP - 1 min

Step 3

**3D Printing** 

**3D Printing Post-Processing** Washing - 5 mins

Step 4

Post-curing - 10 mins