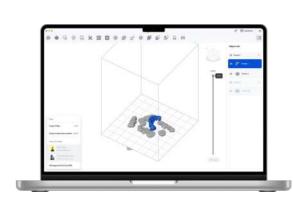

## Simplify Dental 3D Printing with Metamorp:

Step 1

**Prosthetic CAD Data** 

Single Crown

Surgical Guide

Dental Model

Full Arch C&B

Etc.

Step 2

#### **Preparing Dental 3D Printing Data**

Complete Al preparation with a single click!

(L) METAMORP - 1 min

Step 3

**3D Printing** 

**3D Printing Post-Processing** Washing - 5 mins

Step 4

Post-curing - 10 mins