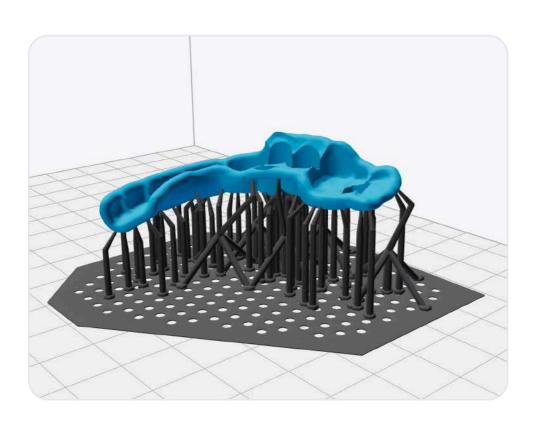

## SUPPORT GENERATION

Automatic smart supporter generation recognizes 3D shapes to create supports.