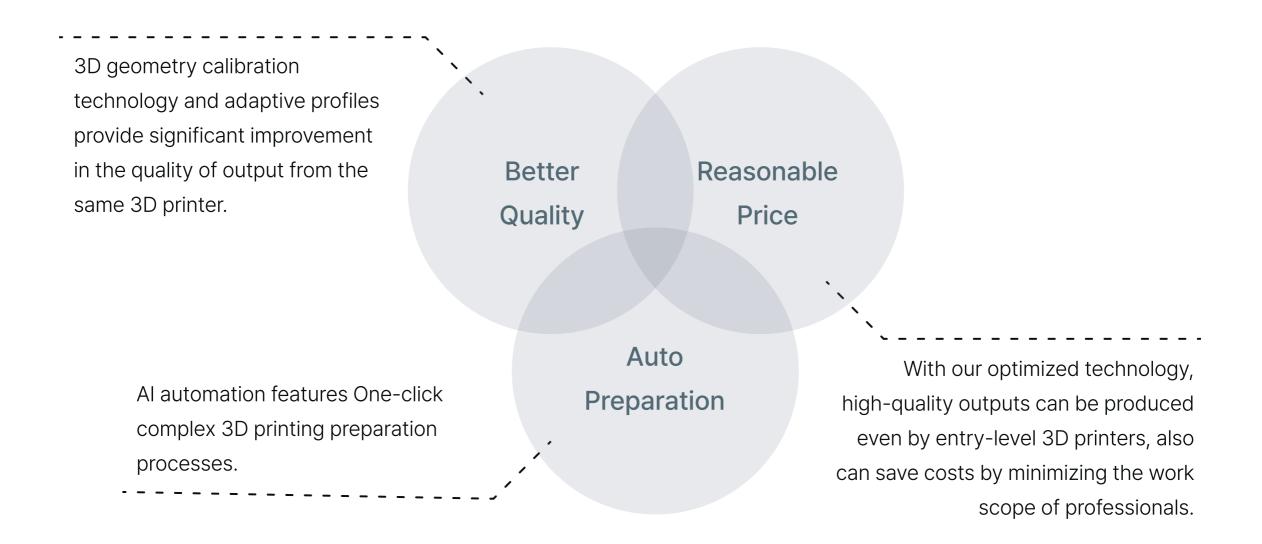

# **COMPETITIVE ADVANTAGES**

Convenient 3D printing technology can be easily applied to produce high-quality dental prostheses at lower cost.

# **AUTO PREPARATION**

METAMORP All automates 3D printing preparation processes, including 3D model positioning, contraction rate correction, support generation, and image processing, to suit the shape and use of dental prostheses. With a single-click of the Al button, all the preparations get ready.