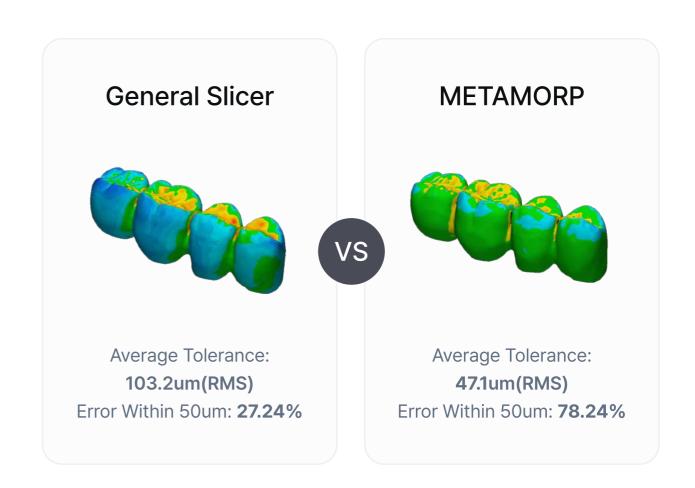

## Compensation

Its image processing technology, geometry calibration, and AI technology enable it to predict and correct errors in the 3D output.

# **COMPETITIVE ADVANTAGES**

Convenient 3D printing technology can be easily applied to produce high-quality dental prostheses at lower cost.