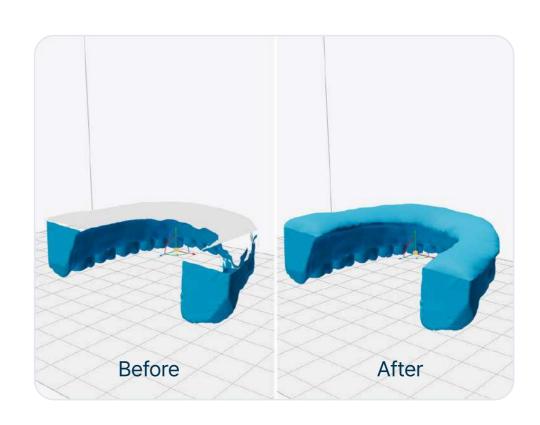

## Compensation

Its image processing technology, geometry calibration, and AI technology enable it to predict and correct errors in the 3D output.

## **REPAIR**

METAMORP fixes 3D model errors by analyzing and repairing omitted areas using mesh curvature.