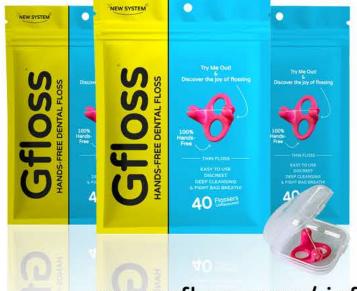

# Wherever Life Takes You, **Gfloss Goes Too!**

**Crafted For Tight Teeth -**Slim, Gentle, and Durable

Compact And Portable, Gfloss Is Always Ready When You Need It Most.

Gfloss Is Slim, Gentle, And Shred-Resistant. Making It Easy To Floss Even With Tight Teeth.