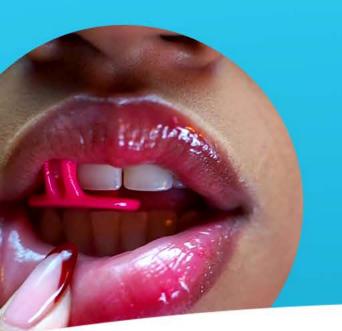

# Extremely **User-Friendly!**

Gfloss Is Intuitive – Just Insert It And Move With Your Tongue To Start Flossing.

# Get Those Hard-To-Reach Molars Easily

**Gfloss Reaches Every** Corner, Including Those Hard-To-Reach Molars.