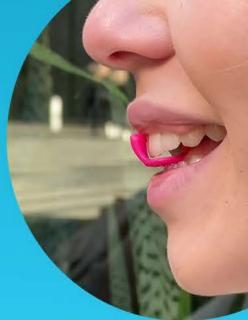

# Extremely **User-Friendly!**

Gfloss Is Intuitive – Just Insert It And Move With Your Tongue To Start Flossing.

# Get Those Hard-To-Reach Molars Easily

**Gfloss Reaches Every** Corner, Including Those Hard-To-Reach Molars.