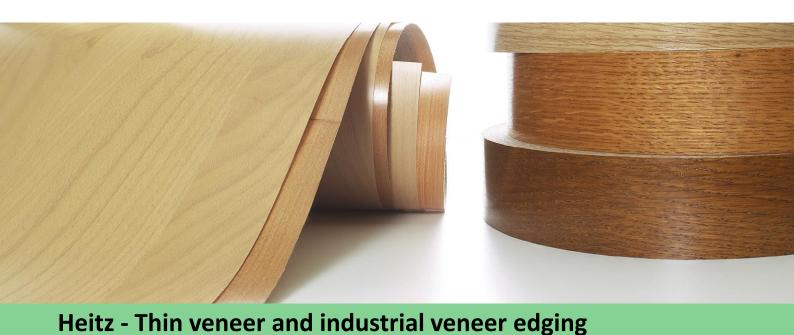

## Thin veneer edging is produced by Heitz in a wide range of products with many different refinements.

The standard refinements include hotmelt pre-coating or fleece-reinforced backing, each with a paintable sanded surface. The colour of the backing fleece is matched to the type of wood.

## Industrial veneer edging

the classic

We always have a large number of decors in stock. Industrial veneer edging is characterized by its homogeneous structure, and is available in various thicknesses and with all common finishes.