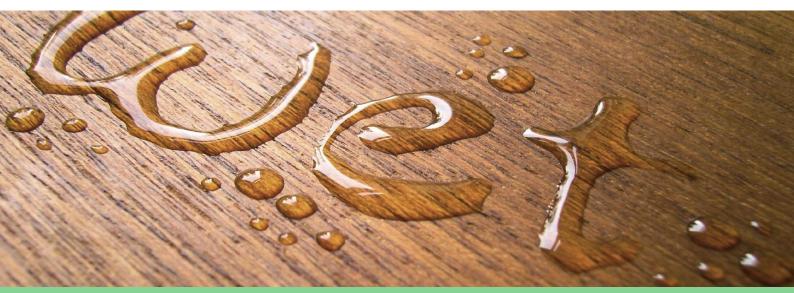

## What are the advantages of PUR lamination?

- excellent water resistance
- best wrapping flexibility
- high temperature resistance
- good cold flexibility
- highest bond strength
- good chemical resistance