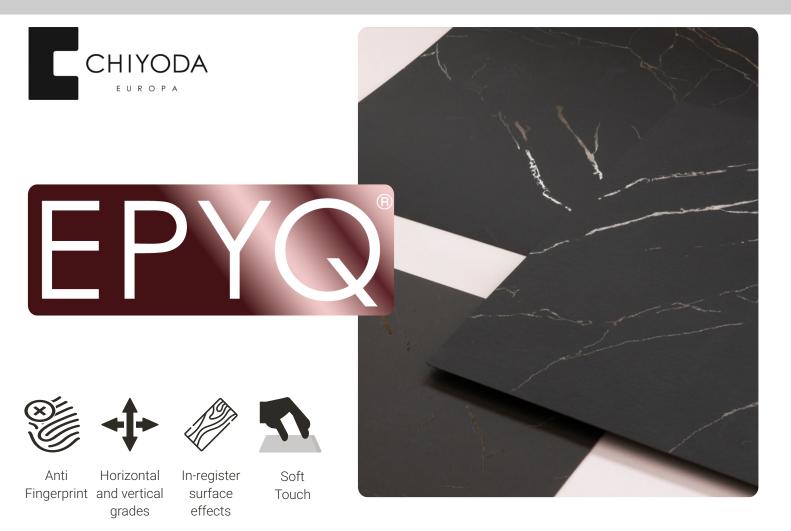

## High-performance acrylic inregister surfaces for laminate manufacturers

EPYQ is a printed and coated acrylic surface which has matt-gloss effects in perfect register with the design, and is produced with proprietary technology developed in Belgium. EPYQ can be utilized in conventional laminate presses to achieve embossed-in-register effects without the additional complexity and costs traditionally associated with achieving in-register for melamine surfaces.

Laminate manufacturers are able to utilize their existing press plates/belts to steer the macro-textures of the laminate surface, while the micro-textures (gloss levels) are pre-determined by the EPYQ surface. EPYQ enables the combination of true-to-nature aesthetics with technical performance, boosting the innovation potential of its customers.