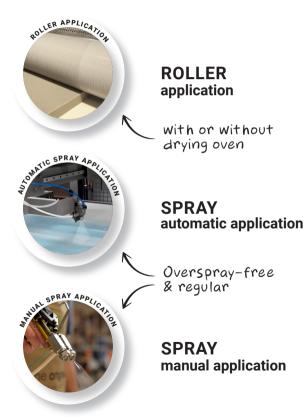

# SIMALFA<sup>®</sup> Sustainable Foam Bonding Adhesives

For a wide range of applications for maximum flexibility and unrivalled quality-price-performance combined.

# CUSTOMERS WORLDWIDE STICKING WITH US



### Mattresses Manufacturing & Foam Converting

- Inline production & instant packaging
- Semi-finished products for the mattress & bed manufacturing industry
- Pocket spring & sandwich mattresses



### Upholstery & Office Furniture

- Upholstered & contract furniture
- Semi-finished products for office & modular furniture
- Acoustic elements



#### Automotive & Transportation

- Rework/seat repairing
- Headliners
- Door panels
- Automobile interiors

## APPLICATION METHODS



### WATER-BASED & HOTMELT OUR ADHESIVES PORTFOLIO

**Chlorine-free (CR-free)** 

**Bio-based | Biomass-balance** 

**Debonding** | **Peelable** 

Monomaterial

Cradle2Cradle

100% PP Hotmelt

**PES Hotmelt** 

# ENVIRONMENTAL SUSTAINABILITY

| Chlorine<br>free<br>Composition | Chlorine-free (CR-free)                           |
|---------------------------------|---------------------------------------------------|
| ß                               | Odorless                                          |
| E)Ezz                           | No emissions                                      |
| R                               | Low energy consumption                            |
| $\sum_{n=1}^{\infty}$           | Carbon footprint reduction                        |
| స్తోం