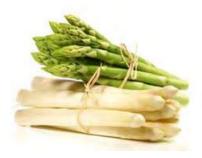

# Vegetables

Artichoke

State: IQF, frozen, purée, concentrate, roastedGrade: ConventionalCut: Bottoms, hearts, quarters

Asparagus

State: IQF, frozen, purée, concentrate, roastedGrade: ConventionalCut: Center cut, chopped, cuts & tips, spears