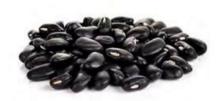

### Bamboo Shoot

State: IQF, frozen Grade: Conventional Cut: Sliced

Beans (Green)

**State:** IQF, frozen **Grade:** Conventional, organic **Cut:** Cut, sliced, whole

Beans (Black)

State: IQF, frozen Grade: Conventional, organic Cut: Whole