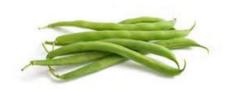

### Bamboo Shoot

State: IQF, frozen Grade: Conventional Cut: Sliced

Beans (Green)

**State:** IQF, frozen **Grade:** Conventional, organic **Cut:** Cut, sliced, whole

Beans (Black)

State: IQF, frozen Grade: Conventional, organic Cut: Whole