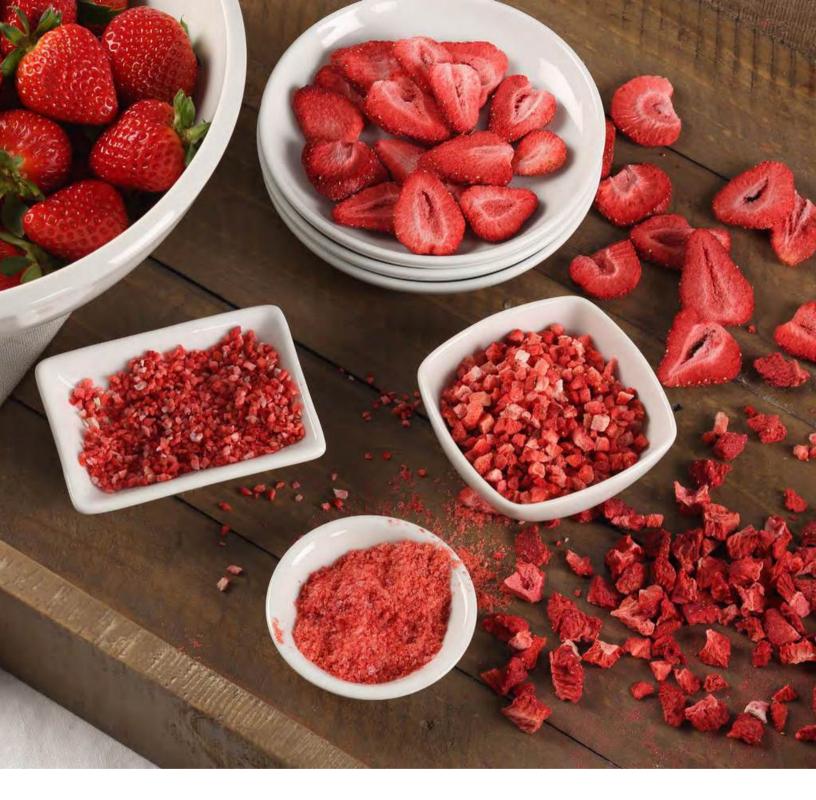

### Strawberry

State: IQF, frozen, purée, concentrate Grade: Conventional, organic Cut: Diced, sliced, sort-outs, whole, sugar added

#### Strawberry

**Category:** Fruit **State:** Freeze dried **Grade:** Conventional, organic