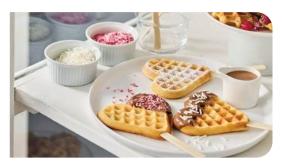

### LOVE WAFFLES

A light & incredibly chewy heart shaped

waffle. Available in 2 sizes: 20g or 25g. Available in 2 recipes: original or organic. Ideal for breakfast, snack or dessert.

Frozen product.

AVIETA-brochure-3.indd 2-3 24/11/22 14:03