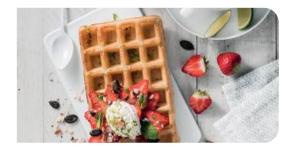

# PEARL SUGAR WAFFLES

Also known as "Liège Waffles", this waffle is deliciously golden and slightly caramelized thanks to the partially melted pearls of sugar.

Available in a variety of sizes from 35g to 120g. Available in various flavors such as plain butter, maple syrup, cinnamon, Belgian chocolate chips, blueberry, strawberry,...

Ideal for any occasion, from breakfast to dessert through lunch & snack. Can be enjoyed with or without topping.