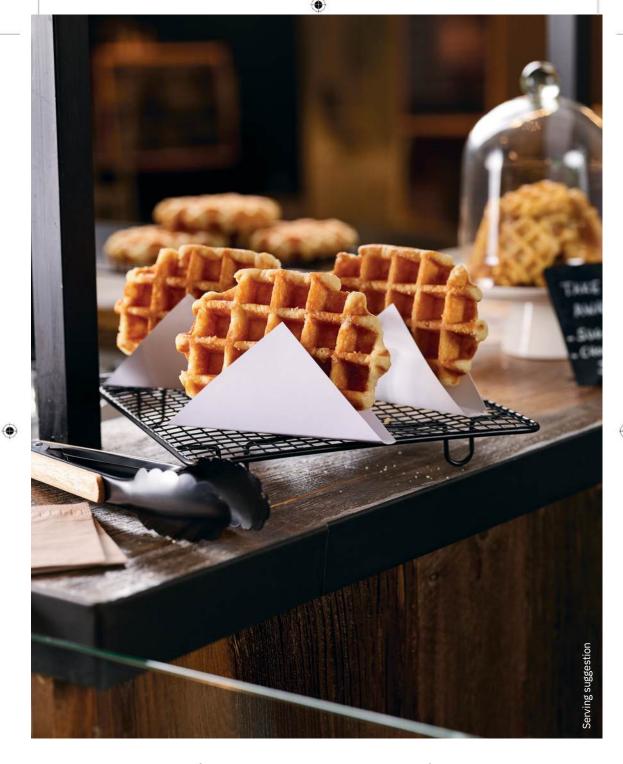

# PEARL SUGAR WAFFLES

Also known as "Liège Waffles", this waffle is deliciously golden and slightly caramelized thanks to the partially melted pearls of sugar.

Available in a variety of sizes from 35g to 120g. Available in various flavors such as plain butter, maple syrup, cinnamon, Belgian chocolate chips, blueberry, strawberry,...

Ideal for any occasion, from breakfast to dessert through lunch & snack. Can be enjoyed with or without topping.