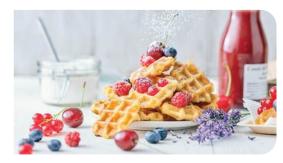

# PEARL SUGAR WAFFLES

Also known as "Liège Waffles", this waffle is deliciously golden and slightly caramelized thanks to the partially melted pearls of sugar.

Available in a variety of sizes from 35g to 120g. Available in various flavors such as plain butter, maple syrup, cinnamon, Belgian chocolate chips, blueberry, strawberry,...

Ideal for any occasion, from breakfast to dessert through lunch & snack. Can be enjoyed with or without topping.