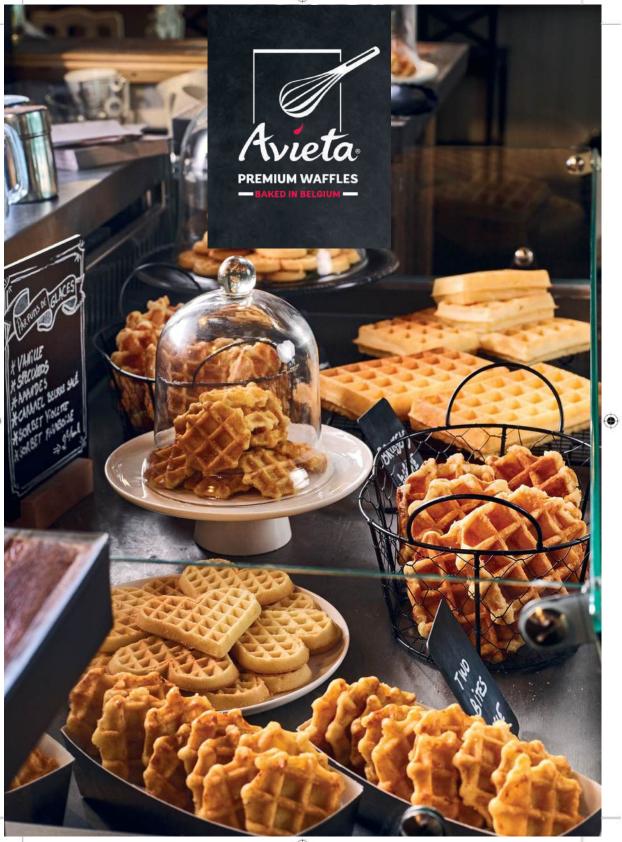

## — OUR PRODUCTS —

All our waffles are produced with high quality ingredients. All our waffles are GMO free and contains no coloring, no preservatives.

# PEARL SUGAR WAFFLES

Also known as "Liège Waffles", this waffle is deliciously golden and slightly caramelized thanks to the partially melted pearls of sugar.

Available in a variety of sizes from 35g to 120g. Available in various flavors such as plain butter, maple syrup, cinnamon, Belgian chocolate chips, blueberry, strawberry,...

### BRUSSELS WAFFLES

Ultra light, iconic rectangular waffle has an unique texture: crisp when you bite into it before melting in your mouth.

Available in 2 sizes: 40g or 80g. Must be heated before consuming. Ideal for breakfast or dessert.

### TWO BITES WAFFLES

Our Pearl Sugar waffle in a mini size!

Available in various size from 8g to 22g. The

perfect accompaniment to coffee or tea, can be eated as a dessert or appetizer. It also perfectly fits all sharing plates!

### LOVE WAFFLES

A light & incredibly chewy heart shaped

waffle. Available in 2 sizes: 20g or 25g. Available in 2 recipes: original or organic. Ideal for breakfast, snack or dessert.

Frozen product.

AVIETA-brochure-3.indd 2-3 24/11/22 14:03