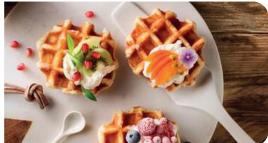

# PEARL SUGAR WAFFLES

Also known as "Liège Waffles", this waffle is deliciously golden and slightly caramelized thanks to the partially melted pearls of sugar.

Available in a variety of sizes from 35g to 120g. Available in various flavors such as plain butter, maple syrup, cinnamon, Belgian chocolate chips, blueberry, strawberry,...

Ideal for any occasion, from breakfast to dessert through lunch & snack. Can be enjoyed with or without topping.