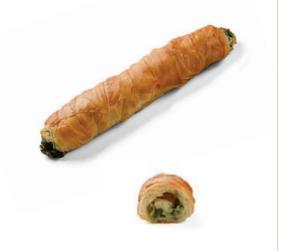

# **Burek with Cheese and Spinach**

- Spinach and curd cheese filling (35%).
- The crispy crust of the "Filo" dough is extremely thin and does not overshadow the flavor of the filling.
- Suitable for vegetarians.
- Elongated shape, convenient to eat wherever you are."

## 220943

NEW

NEW