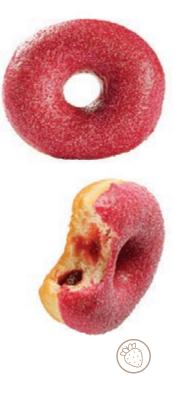

# Donut RING OF SOUR with Strawberry Filling

Fully baked 65 g

- The first DONUTS on the market where sour powder becomes sprinkles.
- Sparkling apple acid sprinkles an attractive accent for the buyer's eyes in both taste and decoration.
- A sour twist on the classic a donut created with advanced flavor technology retains stable quality throughout its shelf life.