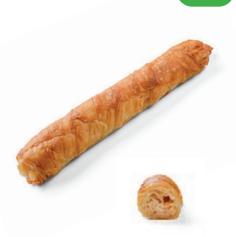

## Burek with Ham and Cheese

- Ham and cheese filling (35%).
- The crispy crust of the "Filo" dough is extremely thin and does not overshadow the flavor of the filling.
- Elongated shape, convenient to eat wherever you are.

### 406634