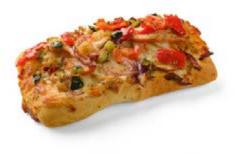

## Pizza Snack DELICIO with Pulled Pork and Vegetables

- Expressive taste: each bite reveals a symphony of juicy pulled pork, mozzarella cheese and vegetables - bell peppers, tomatoes and spring onions, complemented by the delicate aroma of oregano.
- **Contrast of textures:** thanks to Greek yogurt, the base remains fluffy inside, and the heat of the stone oven creates a crispy crust, giving the perfect balance of textures.
- Handmade appearance: ingredients, carefully laid out by hand, give the product a unique "artisan" look and allow you to perfectly feel the taste of each ingredient.