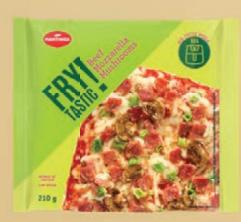

#### 407617

Pizza FRYTASTIC with Beef, Mozzarella and Mushrooms

**210 g** Ready to bake

- **Designed for Air Fryers:** crafted to perfectly fit into any air fryer, ensuring a flawless cooking result every time.
- Quick and Convenient: enjoy a delicious pizza in just 8 minutes with no hassle. No thawing needed - simply cook straight from the package and enjoy a crispy crust and evenly cooked ingredients.
- Perfect Shape and Size: the pizza size and shape are tailored to fit most air fryers, ensuring even cooking and a perfectly crispy texture every time.