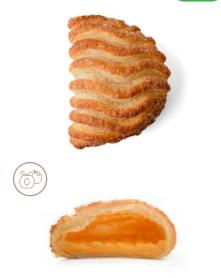

# **Creamy Peach Turnover**

- Subtle peach sweetness: the harmonious combination of cream cheese and peaches (33% filling) reveals a unique sensation of sweetness and freshness in every bite.
- **Golden shine:** during baking, the sugar sprinkles caramelize, giving a charming golden hue and a special crunch that promises an incomparable taste experience.
- **Refined decor:** with expressive wavy cuts that stand out and catch the eye of anyone who decides to treat themselves to this delicacy.

**105 g** Ready to bake

|                      | 229718                                           |
|----------------------|--------------------------------------------------|
| ALL BOT              | Danish Pastry MAPLE PECAN                        |
| Co Astronom          |                                                  |
| Ready to bake        | 95 g                                             |
|                      | 226964                                           |
| butter<br>21%        | Butter Pastry PAIN AU<br>CHOCOLAT                |
| Ready to bake        | 70 g                                             |
|                      | 227506                                           |
| Dutter<br>21%<br>Co  | Butter Croissant ORI DUO With<br>Apricot Filling |
| Ready to bake        | 90 g                                             |
|                      | 227420                                           |
|                      | Butter Croissant RED DUO                         |
| butter<br>21%        | with Raspberry Filling                           |
| Ready to bake        | 90 g                                             |
| Contraction (spinor) | 227367                                           |
|                      | Butter Croissant DUO with                        |
| butter<br>21%        | Chocolate                                        |
| Ready to bake        | 90 g                                             |