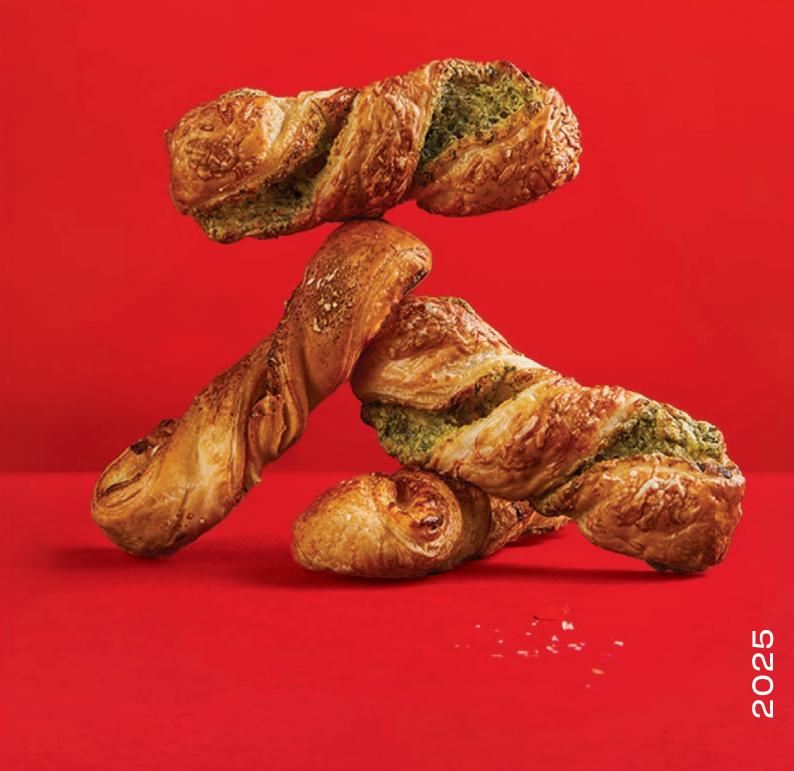

SUSTAINABILITY REPORT

MANTINGA is the No. 1 frozen bread, pastry, donut, and snack producer in the Baltic States, offering an exceptional range of over 1,000 innovative products tailored to meet evolving consumer tastes.