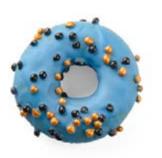

## 2471015

# **Donut Energy Drink Flavour**

- Taste revolution: donut with the taste of an energy drink is a new trend that is rapidly gaining popularity. The refreshing and energizing taste is reminiscent of your favorite drinks (caffeine-free), so you can enjoy it without any restrictions.
- **Eye-catching appearance:** decorated with gummies with the taste of an energy drink and a blue putty, which gives a playful and exquisite look that is impossible not to notice.
- A modern recipe for padel: the dough for the "short bite" donuts is extremely soft and fluffy, and the special recipe and method of forming reduces the fat content, which makes the donut "lighter".