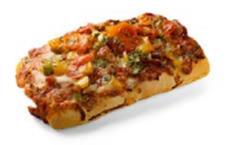

# Pizza Snack DELICIO with Chicken and GRILL Vegetables

- Expressive taste: in each bite, the perfect symphony of chicken, mozzarella cheese and grilled vegetables bell peppers, zucchini and onions is revealed, complemented by a delicate oregano aroma.
- **Contrast of textures:** thanks to Greek yogurt, the base remains fluffy inside, and the heat of the stone oven creates a crispy crust, giving the perfect balance of textures.
- Handmade appearance: coarsely chopped ingredients, carefully laid out by hand, give the product a unique "artisan" look and allow you to perfectly feel the taste of each ingredient.