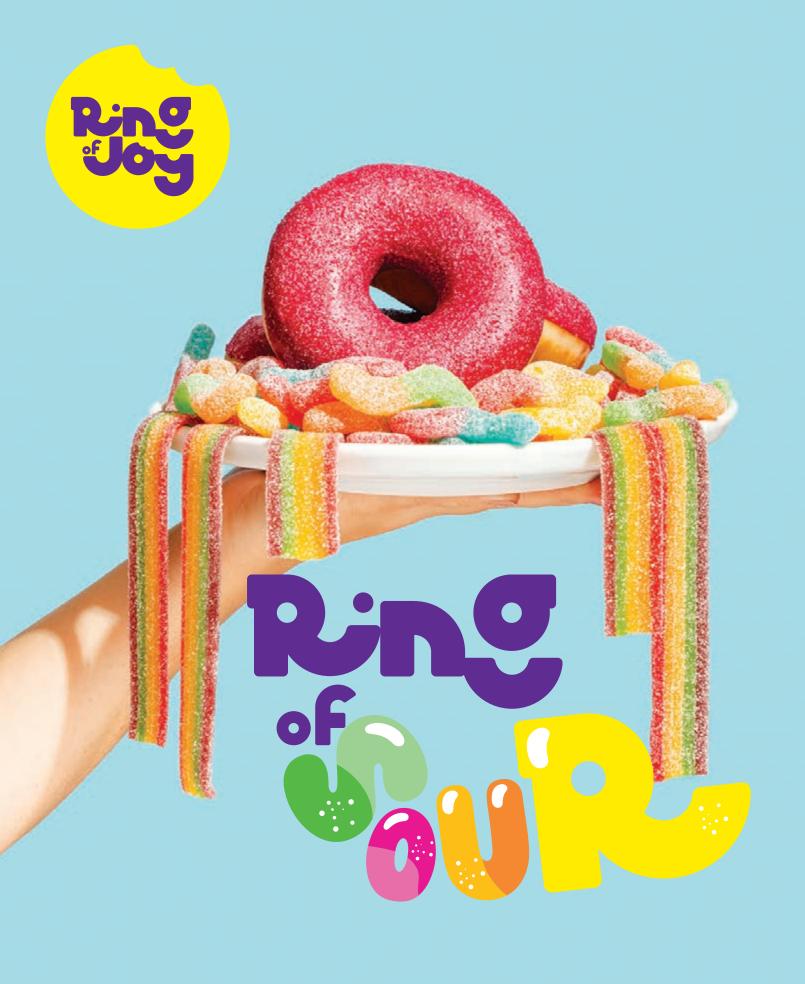

# DONUTS

247998

# Donut RING OF SOUR with Strawberry Filling

Fully baked 65 g

- The first DONUTS on the market where sour powder becomes sprinkles.
- Sparkling apple acid sprinkles an attractive accent for the buyer's eyes in both taste and decoration.
- A sour twist on the classic a donut created with advanced flavor technology retains stable quality throughout its shelf life.