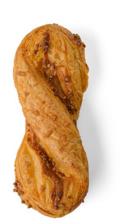

## Pastry STICK with Caramel Filling

- It is made with flaky yeastfree dough, which differs from standard puff pastry that is with less fat and fewer layers.
- Elongated **STICK** shape the pastry is easy to eat.
- Decoration crispy breadcrumbs.
- Suitable for vegetarians.

### 229949