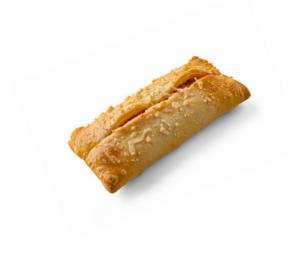

# SAVORY PRODUCTS

|               | 2261001                                       |
|---------------|-----------------------------------------------|
|               | Pastry with Pulled Pork<br>Filling (mild hot) |
| Ready to bake | 100 g                                         |
|               | 227929                                        |
| Car Bo        | Pastry TWIST with<br>Mozzarella and Tomatoes  |
| Ready to bake | 70 g                                          |
|               | 227926                                        |
| A STREET      | Pastry CHEESY with Mozzarella                 |
| Ready to bake | 95 g                                          |
| NEW           | 2271004                                       |
| ELB           | Pastry Cheese & Onion Twist                   |
| Ready to bake | 75 g                                          |