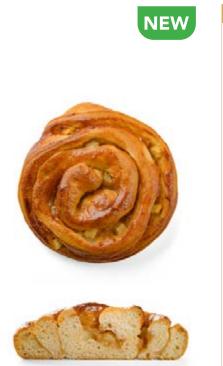

#### 2281020

# **Bun TOFFEEBON with Apples**

- Apples in caramel: the strands are richly filled with the filling, in which the apples, with their natural sourness, perfectly complement the sweetness of caramel. This combination gives the buns a special moisture content, softness and perfect balance of taste.
- Seductive appearance: golden caramel and apples are visible through the strands of the bun, giving the product a distinctive look. This visual appeal attracts attention and makes it the first choice for dessert lovers.
- **Distinguished by size:** the perfect dessert is large enough to satisfy the appetite, but not too large to be uncomfortable to eat. The perfect option that will stand out and draw attention to yourself on the shelf.