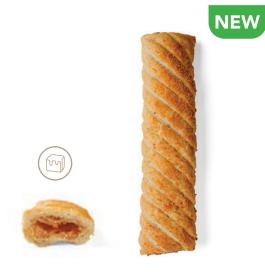

## 138377

Small Bread with Spanish Sage and Pumpkin Seeds DOMIPAN

## 130 g

Ready to bake