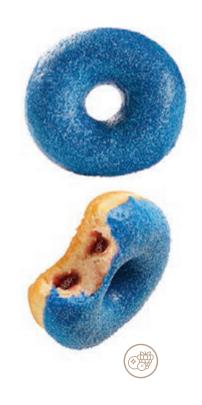

# Donut SCARY EYE with Forest Berry Filling

- **Perfect for Halloween:** forest berry filling, black icing made of nutritional carbon and a terrifying eye this donut creates the perfect mystical atmosphere that attracts attention and gives the celebration a uniqueness.
- **Constantly watching you:** the donut is decorated with a huge candy-gummy eye. This unusual detail not only arouses curiosity, but also gives this donut a special playfulness.
- A modern recipe for padel: the dough for the "short bite" donuts is extremely soft and fluffy, and the special recipe and method of forming reduces the fat content, which makes the donut "lighter".
- Fully baked