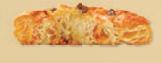

# Pastry with Mascarpone and Raspberry-Pomegranate Filling

- **Two fillings (31%):** mascarpone-curd and raspberry-pomegranate.
- Made from layered Danish dough, characterized by a special crispness and clear characteristic layers of dough.
- Sugar decor great look, taste and crunch.
- There are deep cuts on the sides of the cake, which make the different fillings perfectly visible.
- Can be baked straight from the cold without defrosting.