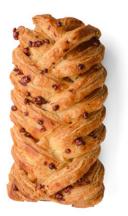

# Small Bread FITT with Cranberries

- Wellness trend: this bread is perfectly in line with the growing trend of the food market, in which consumers are increasingly choosing healthier, functional products to improve nutrition and overall well-being.
- Source of protein and fiber: oatmeal, flaxseed and Spanish sage seeds complement the bread with an abundance of protein and fiber. They help to better maintain digestive activity and provide a feeling of long-term energy and satiety.
- **Cranberry sweetness:** dried cranberries naturally sweeten the bread, harmoniously combining with the taste of cereals and seeds. They are also rich in antioxidants, vitamins and fiber.