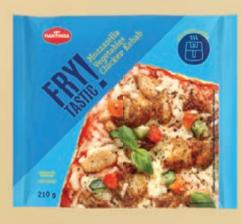

## Ready to bake

| 18

Pizza FRYTASTIC with Chicken Kebab, Mozzarella and Vegetables

**210 g** Ready to bake