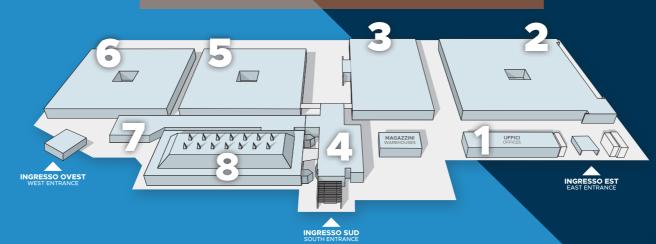

# WELCOME TO LABOTEC WELCOME TO PARMA

Nestled in a strategically central location amidst the bustling cities of Northern Italy, Fiere di Parma exhibition center is readily accessible via all major transportation modes. With a sprawling exhibition space spanning 140,000 sqm, Fiere di Parma serves as the epicenter of Italy's industrial activity.

Boasting moreover 9,000 parking spaces, Fiere di Parma ensures convenience for attendees and exhibitors alike, embodying unparalleled accessibility and facilitating seamless connectivity for all.

Fiere di Parma Exhibition Center Viale delle Esposizioni 393/A - 43126 Parma (Italy)